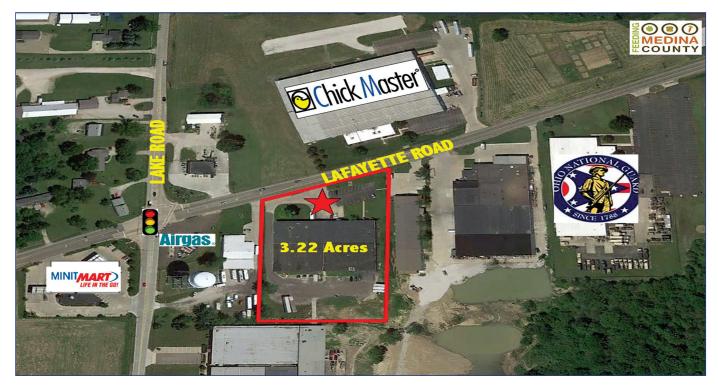

FOR SALE/FOR LEASE MANUFACTURING/WAREHOUSE/CONDITIONAL RETAIL 960 LAFAYETTE ROAD, MEDINA, OHIO 44256

GerspacherGroup.com

## Property Highlights FOR SALE: \$1,495,000.00 FOR LEASE: \$4.50 SF WAREHOUSE \$8.00 SF OFFICE

- Very clean building currently being utilized for retail and warehouse
- 40,898 SF building on 3.22 acres
- 4,980 SF office space with kitchenette and restrooms
- 35,918 SF warehouse/manufacturing space
- 6 docks and one 10'x8' grade level door
- 18 parking spaces
- Zoned I-1 Industrial, but also allows for retail through conditional zoning
- Built in 1962, renovated in 2007
- Ceiling clears are 14' to 16'
- Wet sprinkler system
- On Medina County fiber network
- Annual property taxes of \$14,119