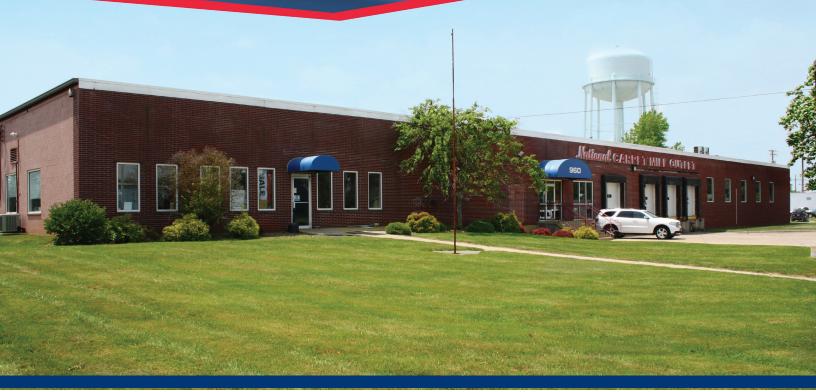

FOR SALE/FOR LEASE MANUFACTURING/WAREHOUSE/CONDITIONAL RETAIL 960 LAFAYETTE ROAD, MEDINA, OHIO 44256

GerspacherGroup.com

## Property Highlights FOR SALE: \$1,495,000.00 FOR LEASE: \$4.50 SF WAREHOUSE \$8.00 SF OFFICE

- Very clean building currently being utilized for retail and warehouse
- 40,898 SF building on 3.22 acres
- 4,980 SF office space with kitchenette and restrooms
- 35,918 SF warehouse/manufacturing space
- 6 docks and one 10'x8' grade level door
- 18 parking spaces
- Zoned I-1 Industrial, but also allows for retail through conditional zoning
- Built in 1962, renovated in 2007
- Ceiling clears are 14' to 16'
- Wet sprinkler system
- On Medina County fiber network
- Annual property taxes of \$14,119